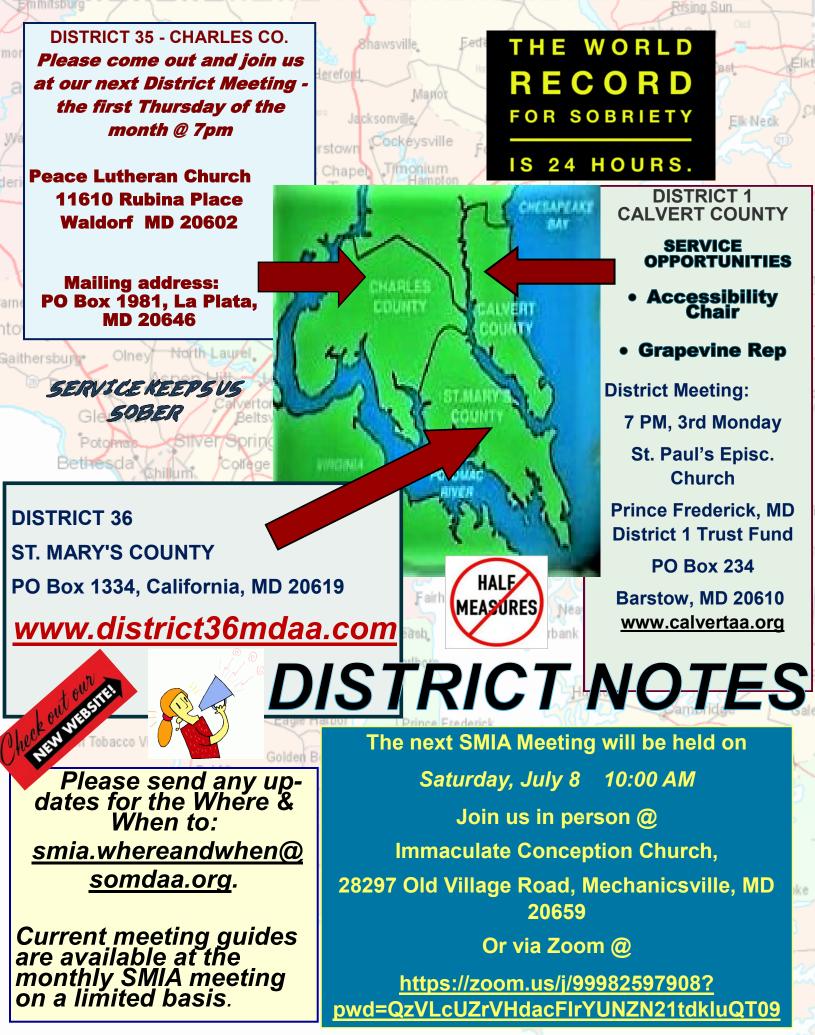

#### REPORT BACK FROM THE 73rd GENERAL SERVICE CONFERENCE

- Where: Peace Lutheran Church 11610 Rubina Place Waldorf, MD
- When: Thursday, July 6th, 2023 7:00 – 8:00 PM

**Light Refreshments and Snacks** 