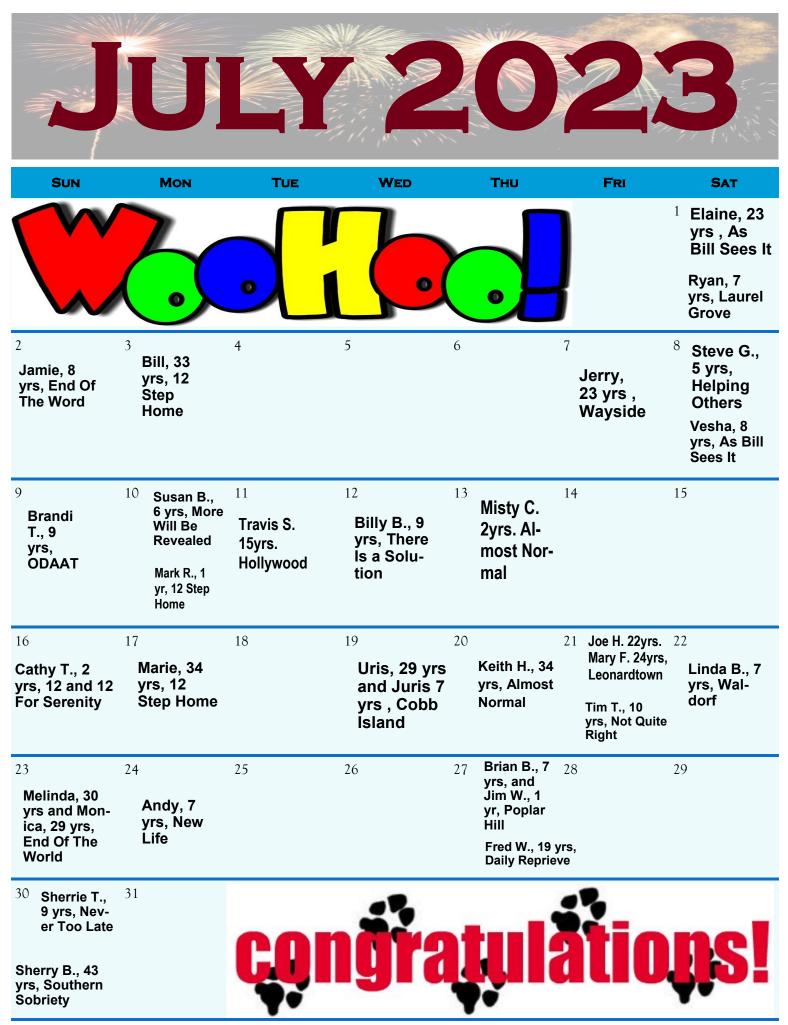

https://www.amethystrecovery.org/principles-12-steps/

June 29-July 2

1995 – 56,000 attend 60<sup>th</sup> Anniversary of AA in San Diego. What a party!

#### July 1-3

1960 – 8700 attend 25<sup>th</sup> Anniversary of AA in Long Beach, CA

#### July 2

1960 - Father Ed Dowling dies.
1965 - Best of Bill and pocketsized 12 & 12; first sold.
1965 - First La Vigne, the Canadian version of the Grapevine, is published.
1993 - 50 years of AA celebrated in Canada.

#### July 2-3

1955 – 5000 attend 20<sup>th</sup> Anniversary at our St Louis Convention; Bill W. turns "the fellowship over to the fellowship" at 4:00 PM

#### July 2-4

1965 – 10,000 attend 30<sup>th</sup> Anniversary of AA in Toronto, our Responsibility Declaration is adopted.

#### July 4

1939 – First AA meeting in Flatbush, NY starts.

#### July 3-5

1970 – 10,900 attend 35<sup>th</sup> Anniversary of AA in Miami; Bill W. gives his last talk to AA.

#### July 3-6

1980 – 22,500 attend 45<sup>th</sup> Anniversary of AA in New Orleans; first true marathon meeting is held here. July 5 1985 – AA gives Ruth Hock 5,000,000<sup>th</sup> Big Book during 50<sup>th</sup> AA Anniversary in Montreal, Canada. 1990 – AA gives Nell Wing

10,000,000<sup>th</sup> Big Book during 55<sup>th</sup> AA Anniversary in Seattle, WA

#### July 3-6

1980 – Gay AA's have own program at 40<sup>th</sup> AA Anniversary in New Orleans.

#### July 5-7

1985 – 45,000 attend 50<sup>th</sup> Anniversary of AA in Montreal; House of Seagrams flies their flags at half mast for 3 days.

#### July 7

1940 – Bill attends first summer session at School of Alcohol Studies at Yale University

#### July 5-8

1990 – 48,000 attend 55<sup>th</sup> Anniversary of AA in Seattle. 75 countries are represented as the former Soviet Union's members attend for the first time.

#### July 8

1940 – First AA group formed in Dayton, Ohio.

#### July 14

1939 – Blythewood Sanitarium Dr Harry Tiebout gives Big

# What Happened in JULy?

Book to Marty M. who promptly throws it back at him.

1979 – Dr. Ernest Kurtz publishes *Not God*, a history of AA *July 20* 

1941 – First AA group forms in Seattle, Washington.

July 22

1877 – Willian Duncan Silkworth born in Brooklyn, NY. *July 23* 

1940 – Philly AA's send 10% of kitty to Alcoholic Foundation, setting precedent.

#### July 23

1943 – New Haven Register CT reports arrival of AA's to study with E.M. Jellinek.

#### July 24

1943 – L.A. press reports formation of all-Mexican AA Group.

#### July 28-30

1950 – First AA Convention celebrates 15<sup>th</sup> anniversary of AA in Cleveland.

#### July 31

1972 – Rollie H., former baseball player, dies sober in Washington DC.

SMIA Serenity Breakfast needs your help!

SOUTHERN MARYLAND INTERGROUP 1-800-492-0209 www.somdintergroup.org

SOUTHERN MARYLAND INTERGROUP 1-800-492-0209 www.somdintergroup.org